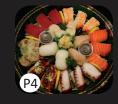

# hello party platter

| P1 mini sushi platter         | (S) \$38.00 (L) \$48.00 |
|-------------------------------|-------------------------|
| P2 regular sushi platter      | (S) \$38.00 (L) \$48.00 |
| P3 nigiri & sushi platter     | (S) \$38.00 (L) \$48.00 |
| P4 nigiri mixed platter       | (L) \$48.00             |
| P5 sushi mixed platter        | (L) \$48.00             |
| P6 regular sushi & mini sushi | (L) \$48.00             |