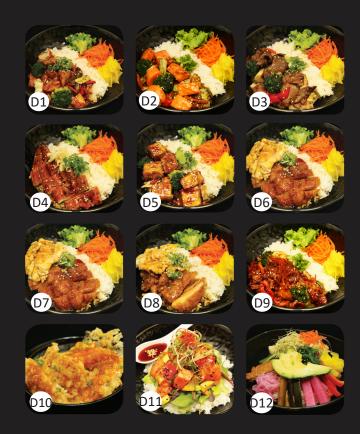

#### teriyaki donburi with rice

| D1 | teriyaki chicken   | \$14.00 |
|----|--------------------|---------|
| D2 | teriyaki salmon    | \$15.00 |
| D3 | teriyaki beef      | \$14.00 |
| D4 | teriyaki eel       | \$16.00 |
| D5 | teriyaki tofu (vg) | \$14.00 |
|    |                    |         |

#### special donburi with rice

| D6 chicken katsu         | \$14.00 |
|--------------------------|---------|
| D7 pork katsu            | \$14.00 |
| D8 crispy chicken        | \$14.00 |
| D9 spicy pork            | \$14.00 |
| D10 tempura              | \$15.00 |
| D11 poke (mixed sashimi) | \$15.00 |
| D12 fresh vege (vg)      | \$14.00 |