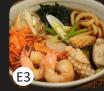

# Spicy ramen

| Ab. | 7                     |         |
|-----|-----------------------|---------|
| R41 | with teriyaki chicken | \$14.00 |
| R42 | with steam pork       | \$14.00 |
| R43 | with chicken katsu    | \$14.00 |
| R44 | with pork katsu       | \$14.00 |