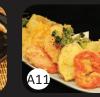

# hello special

| A1 beef tataki                 | \$18.00 |
|--------------------------------|---------|
| A2 tuna tataki                 | \$18.00 |
| A3 salmon tataki               | \$18.00 |
| A4 grilled salmon              | \$18.00 |
| A5 teriyaki chicken            | \$13.00 |
| A6 chicken katsu               | \$13.00 |
| A7 tofu(vg)                    | \$12.50 |
| A8 poke (mixed sashimi)        | \$15.00 |
| A9 edamame (vg)                | \$6.00  |
| A10 pan-fried dumplings (5pcs) | \$9.00  |
| All tempura vegetable (vg)     | \$13.00 |
| A12 spicy prawn roll           | \$18.00 |
| A13 Crispy chicken roll        | \$18.00 |
|                                |         |