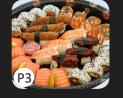

# hello party platter

| P1 mini sushi platter         | (S) \$38.00 (L) \$48.00 |
|-------------------------------|-------------------------|
| P2 regular sushi platter      | (S) \$38.00 (L) \$48.00 |
| P3 nigiri & sushi platter     | (S) \$38.00 (L) \$48.00 |
| P4 nigiri mixed platter       | (L) \$48.00             |
| P5 sushi mixed platter        | (L) \$48.00             |
| P6 regular sushi & mini sushi | (L) \$48.00             |