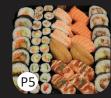

# hello party platter

| P1 mini sushi platter         | (S) \$38.00 (L) \$48.00 |
|-------------------------------|-------------------------|
| P2 regular sushi platter      | (S) \$38.00 (L) \$48.00 |
| P3 nigiri & sushi platter     | (S) \$38.00 (L) \$48.00 |
| P4 nigiri mixed platter       | (L) \$48.00             |
| P5 sushi mixed platter        | (L) \$48.00             |
| P6 regular sushi & mini sushi | (L) \$48.00             |